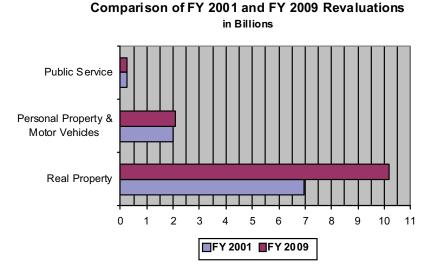

#### **General Fund Revenues**

At the local level, Alamance County has just completed its latest revaluation. By North Carolina General Statutes, a revaluation must be done at least once every eight years. Since the last revaluation, which took place in 2001, the County's **tax base has grown by 35.2% to \$12,502,487,809**. Real property has increase by 45.1%. Personal property, which also includes motor vehicles, has increase by 4.1% and public service by 6.1%.