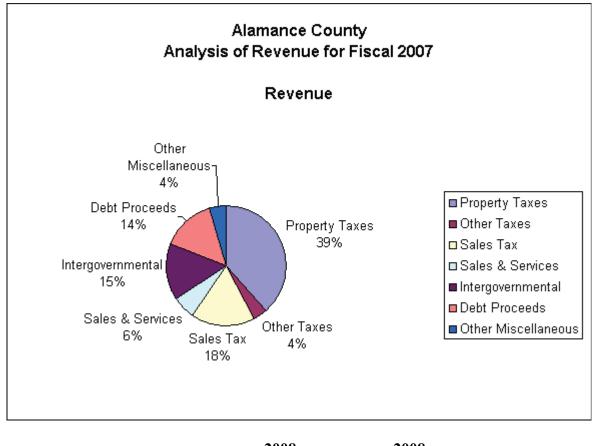

#### **General Fund Revenues**

At the local level, Alamance County has just completed its latest revaluation. By North Carolina General Statutes, a revaluation must be done at least once every eight years. Since the last revaluation, which took place in 2001, the County's **tax base has grown by 35.2% to \$12,502,487,809**. Real property has increase by 45.1%. Personal property, which also includes motor vehicles, has increase by 4.1% and public service by 6.1%.

Sales tax revenues have decreased in the past fiscal year. In FY 2008-2009 budgeted sales tax was decreased by 7.9% due to new legislation concerning Medicaid funds to counties. The State took on a portion of the burden, but in doing so, reduced the amount of sales tax counties receive from Articles 39 and 44. This budget is representing an additional reduction of sales tax revenue by \$4,708,698, which is 18%. This is based on consumer spending. Trends show consumers are not making as many purchases as in recent years.

In past years, Alamance County has used fund balance to achieve a balanced budget. During the current year, this practice was used with a focus on limiting the amount appropriated for operational uses. This continues to be a problem though as the budget does not include much appropriation for "one time" uses. The budget includes a **fund balance appropriation of \$2.76 million**, virtually all of which is due to operational costs. The long-term impact remains to be seen and the County will need to closely monitor growth in revenues in hopes that use of fund balance for these operational costs is a temporary condition.