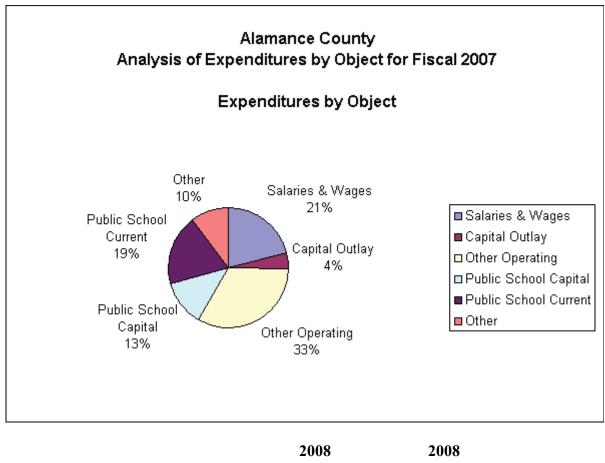

Compared to the FY 2008-2009 adopted budget, the recommended budget for FY 2009-2010 includes **an increase of \$807,693 for the operating fund** bringing the total to **\$34,520,907**. Due to the economy and not funding a COLA for county employees in the coming fiscal year, the proposed teacher supplement increase has been cut from this budget. Capital Outlay funds will see **an increase of \$250,000** bringing the total to **\$750,000**.