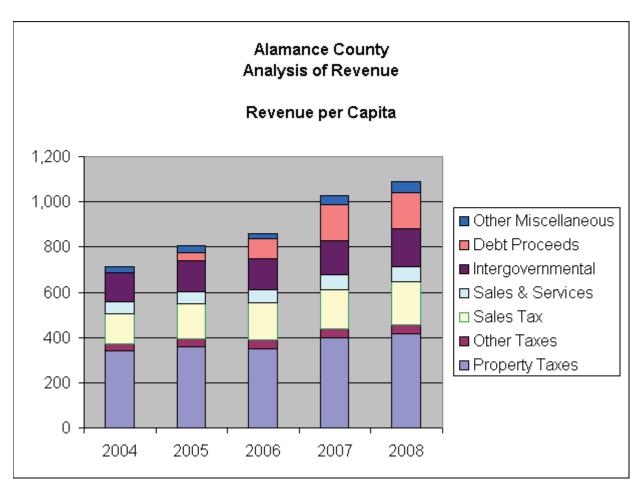

#### **General Fund Revenues**

At the local level, Alamance County has just completed its latest revaluation. By North Carolina General Statutes, a revaluation must be done at least once every eight years. Since the last revaluation, which took place in 2001, the County's **tax base has grown by 35.2% to \$12,502,487,809**. Real property has increase by 45.1%. Personal property, which also includes motor vehicles, has increase by 4.1% and public service by 6.1%.

Sales tax revenues have decreased in the past fiscal year. In FY 2008-2009 budgeted sales tax was decreased by 7.9% due to new legislation concerning Medicaid funds to counties. The State took on a portion of the burden, but in doing so, reduced the amount of sales tax counties receive from Articles 39 and 44. This budget is representing an additional reduction of sales tax revenue by \$4,708,698, which is 18%. This is based on consumer spending. Trends show consumers are not making as many purchases as in recent years.

In past years, Alamance County has used fund balance to achieve a balanced budget. During the current year, this practice was used with a focus on limiting the amount appropriated for operational uses. This continues to be a problem though as the budget does not include much appropriation for "one time" uses. The budget includes a **fund balance appropriation of \$2.76 million**, virtually all of which is due to operational costs. The long-term impact remains to be seen and the County will need to closely monitor growth in revenues in hopes that use of fund balance for these operational costs is a temporary condition.