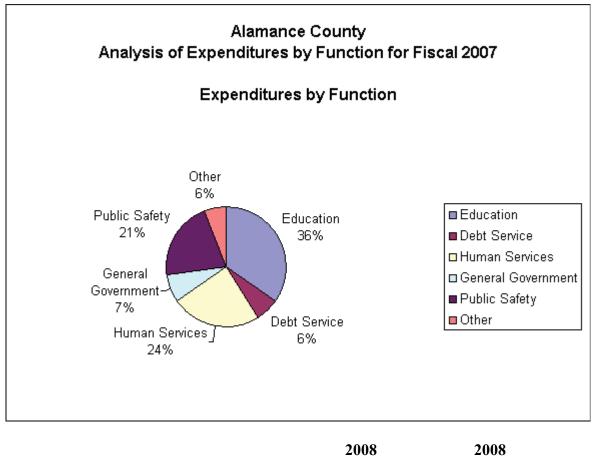

| Fund                                    | Appropriation        |
|-----------------------------------------|----------------------|
| Other Public Safety                     | 110,000              |
| Judicial Services                       | 558,365              |
| Sheriff                                 | 9,800,188            |
| School Resource Officers                | 394,295              |
| Jail                                    | 9,219,25             |
| Emergency Management                    | 13,790               |
| Fire Marshal                            | 340,122              |
| Fire Service                            | 69,250               |
| SARA Management                         | 135,000              |
| Inspections                             | 754,01               |
| Emergency Medical Services              | 6,143,412            |
| Animal Shelter                          | 269,85               |
| Central Communications                  | 1,763,92             |
| Transportation Services Grant           | 73,73                |
| Division of Forestry                    | 66,920               |
| Economic & Physical Development - Other | 772,66               |
| NC Cooperative Extension Service        | 332,80               |
| Soil Conservation                       | 236,09               |
| Health                                  | 6,907,86             |
| WIC Program                             | 656,52               |
| Dental Clinic Program                   | 860,53               |
| Social Services                         | 21,858,04            |
| DSS-Family Assessment Grant             | 400,00               |
| DSS-SAMHSA Grant                        | 1,498,76             |
| Veteran's Services                      | 179,75               |
| Office of Juvenile Justice              | 340,31               |
| Home & Community Care Block Grant       | 1,071,84             |
| Other Human Services                    | 1,570,58             |
| Alamance-Burlington School System       | 35,270,90            |
| Alamance Community College              | 2,950,13             |
| Library - Alamance County               | 2,445,29             |
| Library - North Park                    | 12,00                |
| Recreation                              | 1,982,48             |
| Historic Properties Commission          | 1,84                 |
| Culture & Recreation - Other            | 148,00               |
| Debt Service                            | 9,646,33             |
| Contingency                             | 50,00                |
| Total Appropriations                    | <u>\$ 131,886,55</u> |
| ounty Buildings Reserve Fund            |                      |
| Budgeted Surplus                        | \$ 1,000             |
| Total Appropriations                    | <u>\$ 1,00</u>       |
| chools Capital Reserve Fund             |                      |
| Budgeted Surplus                        | \$ 1,00              |
|                                         | ·                    |
| Total Appropriations                    | <u>\$ 1,000</u>      |